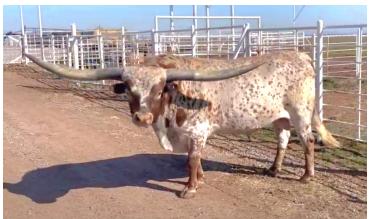

## **DUNN ESQUIRE**

TTT:

| Date of Birth:  | 01/18/2016             |
|-----------------|------------------------|
| Registration 1: | BAI92248               |
| Sale Price:     | \$                     |
| Breeder:        | NANCY C. DUNN          |
| Owner:          | DUNN/BRINK PARTNERSHIP |
|                 |                        |

Sired by the great Fifty-Fifty BCB! Very correct with brindle head and brindle speckles. Great conformation, quiet to handle, good feet, easy keeper. Used very lightly on a small herd in Oklahoma. Futurity winner