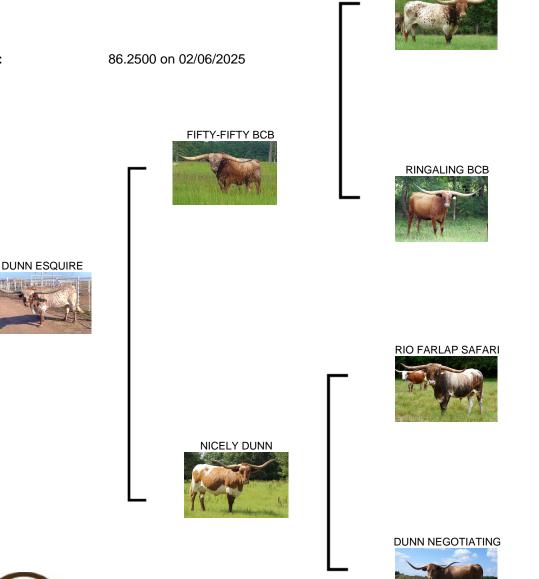

## **DUNN ESQUIRE**

TTT:

| Date of Birth:  | 01/18/2016             |
|-----------------|------------------------|
| Registration 1: | BAI92248               |
| Sale Price:     | \$                     |
| Breeder:        | NANCY C. DUNN          |
| Owner:          | DUNN/BRINK PARTNERSHIP |
|                 |                        |

Sired by the great Fifty-Fifty BCB! Very correct with brindle head and brindle speckles. Great conformation, quiet to handle, good feet, easy keeper. Used very lightly on a small herd in Oklahoma. Futurity winner