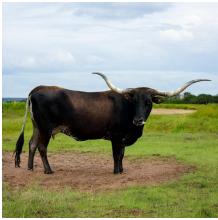

## Safari Over

Date of Birth: **Registration 1:** Breeder: **Owner:** 

TTT:

Composite:

Safari Over

10/31/2011 CI282273 NANCY C. DUNN LS Longhorns

Beautiful conformation, Parker Brown and twisty horn!! Has produced several nice daughters for Nancy C Dunn. Her dam is a wonderful producer sired by JS Overdrive. This cow always outproduces herself!!!