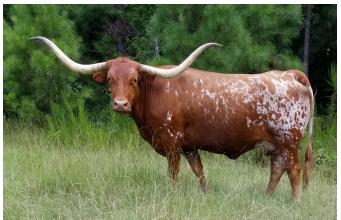

## **DUNN DEL RIO PIGGY**

Date of Birth: 03/10/2010 Registration 1: CI269819

Sale Price:

Breeder: NANCY C. DUNN Owner: NANCY C. DUNN

Great female family with twisty horn!! Deep bodied, easy keeper. Goes back to the great JS Overdrive. Comes from strong, consistent maternal family!! Exposed to Dunn Esquire for a fall calf.