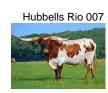

## **DUNN ADDED VALUE**

Date of Birth: 12/29/2018 Registration 1: CI318418 Breeder: Nancy Dunn

Owner: John & Christine Talley

LOT 25 Cherry Blossom Sale. Total package heifer. Show her or breed her, she is a winner either way. 40.5 " ttt at 13 months and 52.25" ttt at 17 months. Sired by Investment, Horn Showcase winning son of Cowboy Catchit Chex and out of the great producing She's Got Swag. BVD and Johnes negative. OPEN-NOT **EXPOSED** 

67.0000 on 09/26/2020 **Total Horn:** TTT: 78.0000 on 03/30/2024 Composite: 156.5630 on 09/26/2020











Courtesy of Bear Davidson



HORSESHOE J LEGIBLE







**BL RIO CATCHIT**