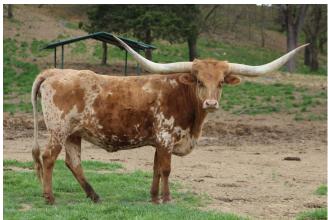

## **DUNN ADDED VALUE**

Date of Birth: 12/29/2018 Registration 1: CI318418 Breeder: Nancy Dunn

Owner: John & Christine Talley

LOT 25 Cherry Blossom Sale. Total package heifer. Show her or breed her, she is a winner either way. 40.5 " ttt at 13 months and 52.25" ttt at 17 months. Sired by Investment, Horn Showcase winning son of Cowboy Catchit Chex and out of the great producing She's Got Swag. BVD and Johnes negative. OPEN-NOT **EXPOSED** 